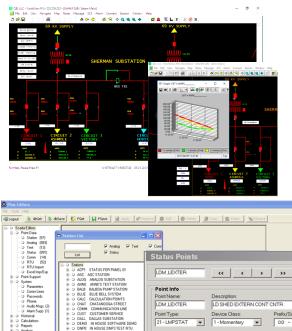

From device-level visualization, to full system overviews, **QSCADA** provides you immediate access to your device and system information.

For substation HMI, **QVISION** provides an easy to use local graphical interface to visualize your substation data, note alarms and events, and see status of your substation equipment. **QVISION** is also used as QEI's HMI for our transformer monitoring and generator monitoring/control/communication devices. Easily see historical data and trend graphs.

### SCADA

**Alarm Processing Command Sequencing Disturbance Data Collection** Historical Data Collection & Display Protocols - DNP, Modbus, QUICS, etc. Wordview Plus User Interface **Dataview Editors** eAlarms Web Reports **ICCP** Multispeak EDR Disturbance Recording **NERC Security** System Configuration Status Volt-VAR Optimization Load Shedding Load Management Load Forecasting (short- & long-term) Voltage Reduction / Optimization Full ADMS Distributed Management System (QDMS) Outage Management System (QOMS) Geographic Information System (QGIS) Real Time Power Simulator (QRTPS) These can be individually "bolted-on" to an existing or new SCADA system or integrated together.