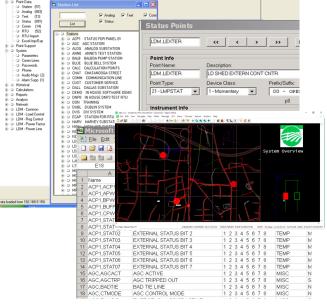

From device-level visualization, to full system overviews, **QSCADA** provides you immediate access to your device and system information.

For substation HMI, **QVISION** provides an easy to use local graphical interface to visualize your substation data, note alarms and events, and see status of your substation equipment. **QVISION** is also used as QEI's HMI for our transformer monitoring and generator monitoring/control/communication devices. Easily see historical data and trend graphs.

### SCADA

**Alarm Processing Command Sequencing Disturbance Data Collection** Historical Data Collection & Display Protocols - DNP, Modbus, QUICS, etc. Wordview Plus User Interface **Dataview Editors** eAlarms Web Reports **ICCP** Multispeak EDR Disturbance Recording **NERC Security** System Configuration Status Volt-VAR Optimization Load Shedding Load Management Load Forecasting (short- & long-term) Voltage Reduction / Optimization Full ADMS Distributed Management System (QDMS) Outage Management System (QOMS) Geographic Information System (QGIS) Real Time Power Simulator (QRTPS) These can be individually "bolted-on" to an existing or new SCADA system or integrated together.